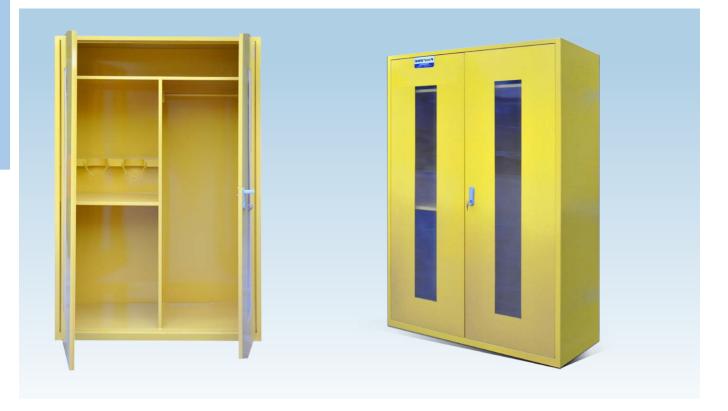

## **EMERGENCY EQUIPMENT STORAGE CABINET(PPE CABINET)**

## FEATURES

- ◆ The cabinet is made of high quality CRS plates, durable lead-free epoxy powder-coat finish provides excellent chemical resistance capacity.
- ♦ Standard double doors, designed with long visible windows, easy to identify equipments and utensils contained in the cabinets.
- $\ \, \blacklozenge \ \, \mbox{With adjustable shelves to store different sized objects.}$
- ◆ T-shape compartment, suitable for storage of protective suits

| MODLE     | 806001         | 806002       |
|-----------|----------------|--------------|
| H×W×D m   | m 1200x900x500 | 1920x900x500 |
| Door type | double door    | double door  |